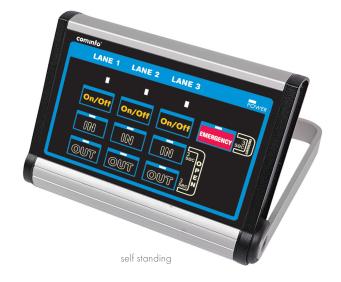

TouchPanel is a very flexible device which meets the user's demands. It can be configured to control up to 4 lanes or 3 lanes with a special Emergency button to set all connected devices on emergency mode at the same time.

## Depending on the application there are two versions:

- Self Standing
- Desk

## **Benefits**

- Simple navigation
- Sound signalization
- Fast activation of emergency mode
- Visitor entry
- Lock / Unlock turnstiles
- Reporting of current state
- Design version: self standing and desk