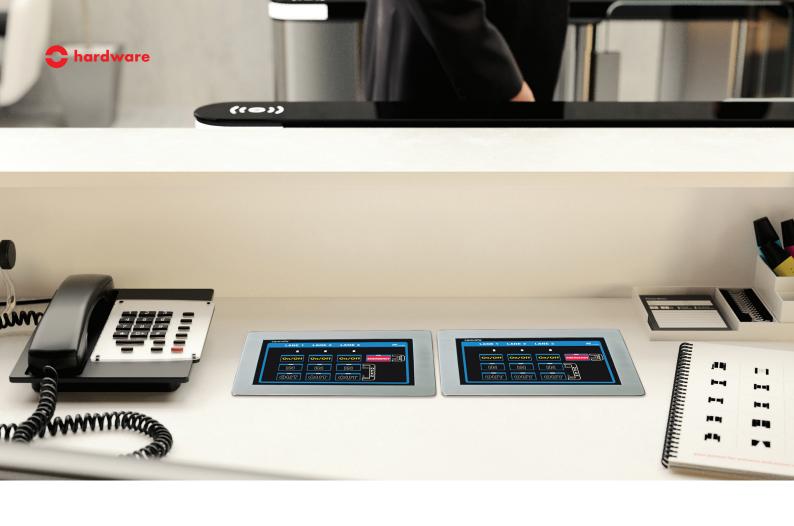

## Turnstile & gate remote control console with a capacitive touch keypad

TouchPanel is used for the manual remote control of turnstiles and gates from the reception desk or control room. Due to the capacitive touch keypad operation is user-friendly by simply touching the button. LEDs lights inform the operator about the status of entrance control equipment.

TouchPanel is a very flexible device which meets the user's demands. It can be configured to control up to 4 lanes or 3 lanes with a special Emergency button to set all connected devices on emergency mode at the same time.

## Depending on the application there are two versions:

- Self Standing
- Desk

desk