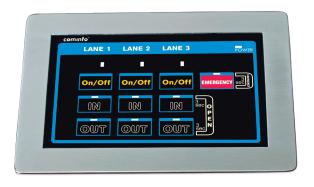

TouchPanel is a very flexible device which meets the user's demands. It can be configured to control up to 4 lanes or 3 lanes with a special Emergency button to set all connected devices on emergency mode at the same time.

## Depending on the application there are two versions:

- Self Standing
- Desk

desk